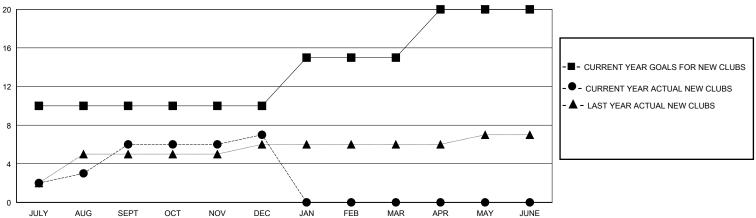

## District 325 S

GMT: LOCATION NEPAL GMT CA

| OWIT.         |               | LOC         | / (     O   ( |                       |                        |                         | CIVIT Of C                                         |  |
|---------------|---------------|-------------|---------------|-----------------------|------------------------|-------------------------|----------------------------------------------------|--|
|               | Club          | s           |               | Members               |                        |                         |                                                    |  |
|               | RESULTS FOR   | R 2023-2024 |               | RESULTS FOR 2023-2024 |                        |                         |                                                    |  |
| QUARTER       | NEW CLUB GOAL | NEW CLUBS   | DROPPED CLUBS | QUARTER MEMB          | SER GROWTH NET<br>GOAL | MEMBER GROWTH<br>ACTUAL | DROPPED<br>MEMBERS ACTUAL<br>(including transfers) |  |
| JULY/AUG/SEPT | 10            | 6           | 2             | JULY/AUG/SEPT         | 100                    | 239                     | 97                                                 |  |
| OCT/NOV/DEC   | 0             | 1           | 8             | OCT/NOV/DEC           | 10                     | 91                      | 226                                                |  |
| JAN/FEB/MAR   | 5             | 0           | 0             | JAN/FEB/MAR           | 20                     | 0                       | 0                                                  |  |
| APR/MAY/JUNE  | 5             | 0           | 0             | APR/MAY/JUNE          | 20                     | 0                       | 0                                                  |  |