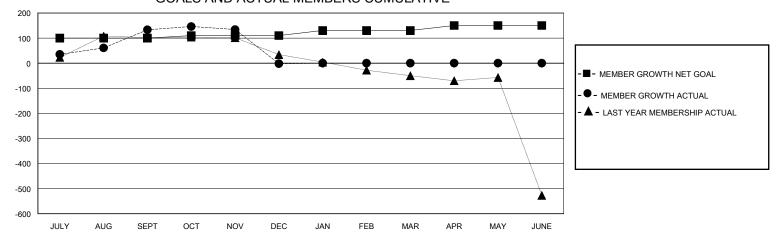

## District 325 S

GMT: LOCATION NEPAL GMT CA

| OWIT.         |               | LOC         | / (     O   ( |                       |                        |                         | CIVIT Of C                                         |  |
|---------------|---------------|-------------|---------------|-----------------------|------------------------|-------------------------|----------------------------------------------------|--|
|               | Club          | s           |               | Members               |                        |                         |                                                    |  |
|               | RESULTS FOR   | R 2023-2024 |               | RESULTS FOR 2023-2024 |                        |                         |                                                    |  |
| QUARTER       | NEW CLUB GOAL | NEW CLUBS   | DROPPED CLUBS | QUARTER MEMB          | SER GROWTH NET<br>GOAL | MEMBER GROWTH<br>ACTUAL | DROPPED<br>MEMBERS ACTUAL<br>(including transfers) |  |
| JULY/AUG/SEPT | 10            | 6           | 2             | JULY/AUG/SEPT         | 100                    | 239                     | 97                                                 |  |
| OCT/NOV/DEC   | 0             | 1           | 8             | OCT/NOV/DEC           | 10                     | 91                      | 226                                                |  |
| JAN/FEB/MAR   | 5             | 0           | 0             | JAN/FEB/MAR           | 20                     | 0                       | 0                                                  |  |
| APR/MAY/JUNE  | 5             | 0           | 0             | APR/MAY/JUNE          | 20                     | 0                       | 0                                                  |  |

## GOALS AND ACTUAL MEMBERS CUMULATIVE

| DROPPED CLUBS: 10            |     | 48 CLUBS OF 118 ADDED 1 OR MORE | GENDER DISTRIBUTION        |                |       |
|------------------------------|-----|---------------------------------|----------------------------|----------------|-------|
|                              |     | NEW MEMBERS                     | MALE                       | 1,140 (66.01%) |       |
|                              |     |                                 | FEMALE                     | 586 (33.93%)   |       |
| DROPPED MEMBERS              |     |                                 |                            |                |       |
| DECEASED                     | 0   | CLICK HERE FOR CUMULATIVE       | TOTAL FAMILY UNIT MEMBERS  |                | 1,286 |
| CLUB CANCELLED 110 OTHER 213 |     | MEMBERSHIP DATA                 | FAMILY MEMBERS PAYING HALF |                | 207   |
|                              |     |                                 |                            |                | 867   |
| TOTAL                        | 323 |                                 | 2020                       |                |       |